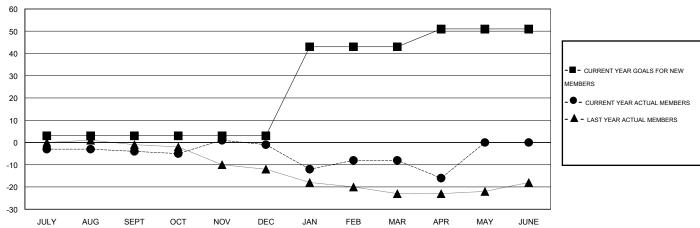

## GOALS AND ACTUAL MEMBERS CUMULATIVE

| DROPPED CLUBS: 0  DROPPED MEMBERS |    | 25 CLUBS OF 42 ADDED 1 OR MORE NEW MEMBERS | GENDER DISTRIBU<br>MALE<br>FEMALE | 981 (80.74%)<br>234 (19.26%) |     |
|-----------------------------------|----|--------------------------------------------|-----------------------------------|------------------------------|-----|
| DECEASED                          | 15 | CLICK HERE FOR HEALTH                      | FAMILY UNIT MEMBERS               |                              | 202 |
| CLUB CANCELLED                    | 0  | ASSESSMENT DATA                            |                                   |                              |     |
| OTHER                             | 65 |                                            | HEAD OF HOUSEHOLD                 | 99                           |     |
| TOTAL                             | 80 |                                            | NON-HEAD OF HOUSEHOL              | 103                          |     |